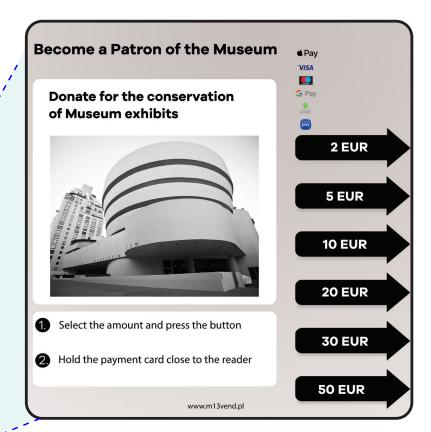

### **FOR DONORS**

The functionality of this terminal is aimed at visitors who wish to support institutions through a non-cash payment. The process itself is very easy, guarantees security, and ensures discretion for the donor. The terminal accepts PIN-less and contactless payments via payment cards and mobile phones.

## **Functionality**

- Secure cashless transactions
- Option to select six donation amounts up to EUR 50 and GBP 100 in UK
- Fast authorisation process
- Self-operating system
- All donations go directly to the account holder
- Accepts Visa, Mastercard, Google Pay, Apple Pay and Android Pay
- Low commission
- Easy to use
- Ergonomic shape
- Customised and changeable front panel with multiple language versions
- Self-standing or floor-mounted