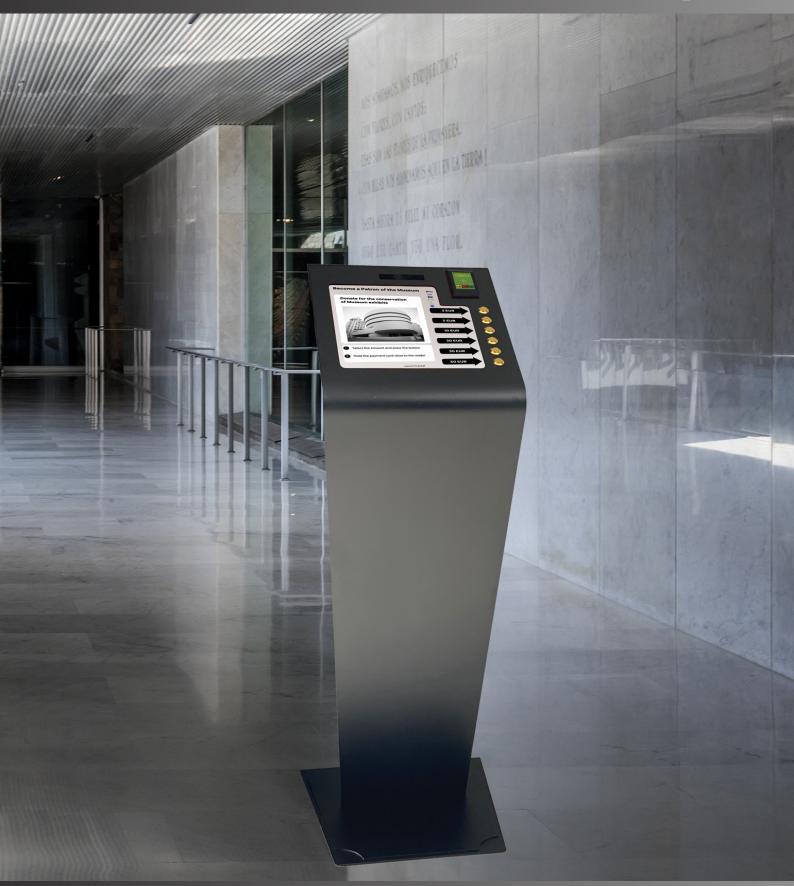

A terminal for cashless payments for museums, foundations and organisations.

Cash transactions have been losing popularity in the pandemic over comfort and security issues. Devices that have been operating in many museums and cultural institutions in Western Europe for many years respond to these requirements and expectations.

#### **FOR USERS**

Our product comes in a state-of-the-art yet simple and subtle design. It perfectly fits into the architecture of both traditional and modern religious buildings. This maintenance free system enables independent and quick changes of selection by the user.

### **Purpose**

- Museums
- Foundations
- Theatres
- Sport facilities, stadiums
- State institutions
- Social organisations
- Tourist facilities
- Religious buildings