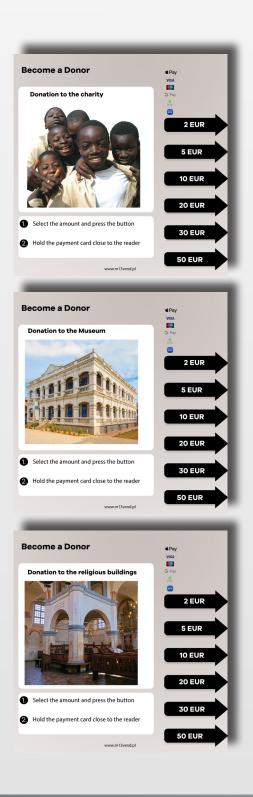

### **FOR DONORS**

The functionality of this terminal is aimed at visitors who wish to support institutions through a non-cash payment. The process itself is very easy, guarantees security, and ensures discretion for the donor. The terminal accepts PIN-less and contactless payments via payment cards and mobile phones.

## **Functionality**

- Secure cashless transactions
- Option to select six donation amounts up to EUR 50 and GBP 100 in UK
- Fast authorisation process
- Self-operating system
- All donations go directly to the account holder
- Accepts Visa, Mastercard, Google Pay, Apple Pay and Android Pay
- Low commission
- Easy to use
- Ergonomic shape
- Customised and changeable front panel with multiple language versions
- Self-standing or floor-mounted