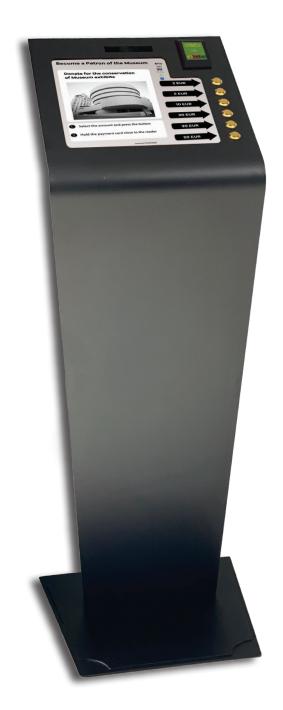

#### **FOR USERS**

Our product comes in a state-of-the-art yet simple and subtle design. It perfectly fits into the architecture of both traditional and modern religious buildings. This maintenance free system enables independent and quick changes of selection by the user.

## **Functionality**

- Secure cashless transactions
- Option to select six donation amounts up to EUR 50 and GBP 100 in UK
- Fast authorisation process
- Self-operating system
- All donations go directly to the account holder
- Accepts Visa, Mastercard, Google Pay, Apple Pay and Android Pay
- Low commission
- Easy to use
- Ergonomic shape
- Customised and changeable front panel with multiple language versions
- Self-standing or floor-mounted